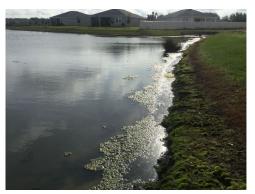

### FOURTH ORDER OF BUSINESS – Staff Reports

Ms. Yeira opened the floor for the district staff to present their reports and reviewed the Aquatic Systems, Inc. Lake & Wetland Services ("Aquatic Systems") Waterway Inspection Reports from September 2018 (Exhibit 5) and October 2018 (Exhibit 6).